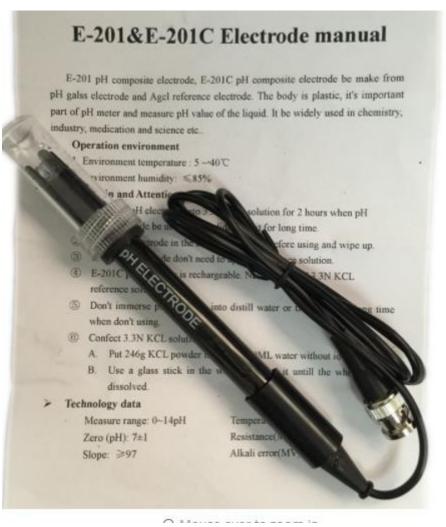

## 3. PH electrode Features:

When the PH electrode used for the first or long home without, activated 2 hourselectrode ball soaked in 3.3N potassium chloride solution Sino-French

Measurement should be washed in distilled water and wipe dry with filter paper to prevent impurities into the electrode bulb and liquid contact Ministry should also beimmersed in the test solution within

E-201 pH composite electrode, not be added to the outside of the reference solution. The Cable about 0.8M

| + FN eleccioue cecimolo          | gy maracers.                    |
|----------------------------------|---------------------------------|
| Model                            | E-201/E-201C                    |
| Temperature (°C)                 | 0-50°C                          |
| Connection form                  | Low-noise cable leads directly. |
| Zero potentiometer<br>(PH)       | 7±1                             |
| PH range                         | 0~14                            |
| Alkali error (mV)                | ≤15                             |
| Internal<br>resistanceMΩ(25°C)   | ≤250                            |
| Theoretical percentage<br>slope% | ≥97                             |
| Terminal Blocks                  | BNC plug                        |
| The repeatability (pH):          | ≤0.017                          |
| Size                             | 160*12mm                        |
|                                  |                                 |

4 PH electrode technology indicators:

5 Installation: bracket type.