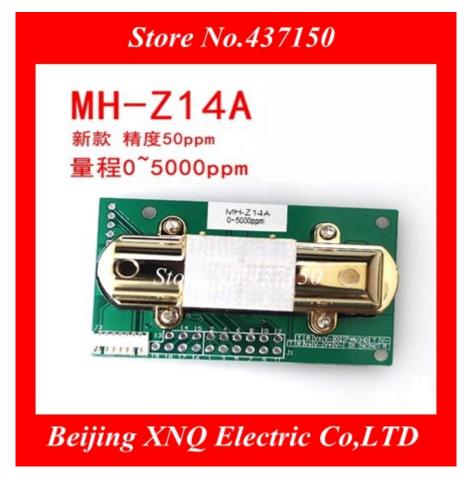

100%NEW Cost-effective infrared carbon dioxide sensor module promotional MH-Z14A infrared co2 sensor for co2 monitor

- Brand Name:ZHIPU
- Usage:Gas Sensor
- Model Number:MH-Z14A
- Material:Mixture
- is customized:Yes
- Output:Digital Sensor
- Type:Gas Sensor
- Theory: GAS SENSOR

## **Product Description**

MH-Z14A

1, working voltage: DC4-6V

2, working current: 50mA mean value of the peak value of 100mA

3, detection range: 0-5000ppm 4, detection accuracy: + / - 50ppm

5, preheating time: 180S