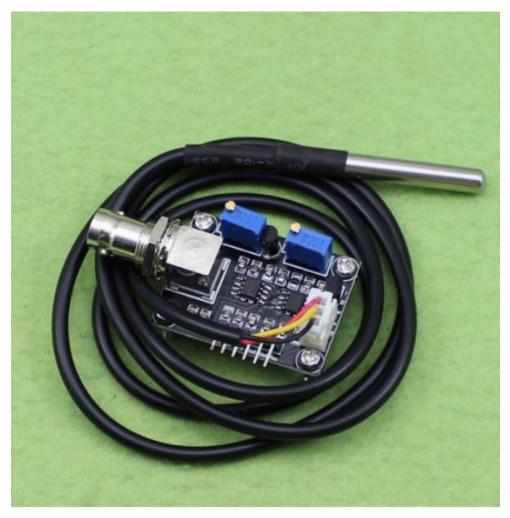

Brand new PH value detection sensor module ph sensor belt double way temperature compensation hot

## **Parameters:**

1, heating voltage:  $5 \pm 0.2 \text{ V (AC, DC)}$ 

2, working current: 5-10 ma

3, the test concentration range: PH0-14 4, test temperature scope: 0-100 °C

5, response time: less or equal 5S

6, stable time: less or equal 60S

7, power consumption: less or equal 0.5W

8, working temperature: -10~50 degrees (nominal temperature of 20 °C)

9, work humidity: 95% RH (nominal humidity 65% RH)

10, service life: 3 years

11, size: 42 mm \* 32 mm \* 20 mm

12, the weight size: 25 g

13, output mode: analog voltage signal output