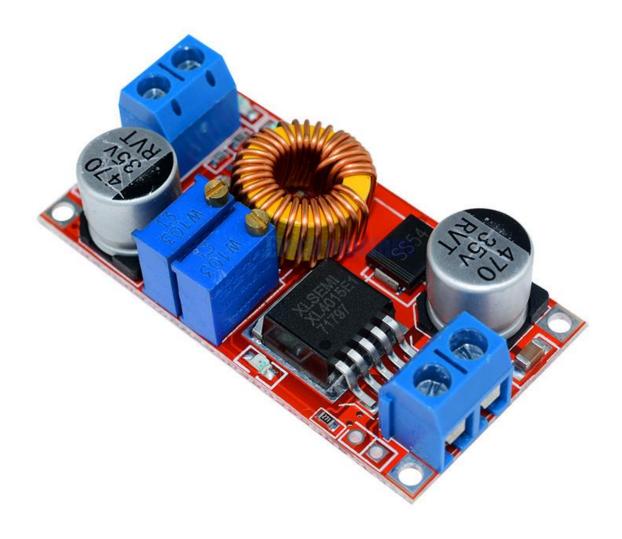

## CC/CV Adjustable Max 5A Step Down Buck Charging Board XL4015 Lithium Battery Charger Converter Module DC-DC 0.8-30V To 5-32V

This linear module has constant voltage and constant current function (CC CV). and it has a good performance.

When you use it as a charger, this module use good chip as core and it is stable, also its ripple is low to 50mV.

Size: 51 \* 26.3 \* 14 (L \* W \* H) (mm) Operating Temperature:  $-40 \circ$  to  $+85 \circ$ Voltage Regulation:  $\pm 2.5\%$ Load Regulation:  $\pm 0.5\%$ Output ripple: 50mV (max) 20M bandwidth Switching frequency: 300KHzConversion efficiency: 95% (the highest) Output current: adjustable maximum 5A Output voltage: 0.8V-30VInput voltage: 5V-32VRectification: non-synchronous rectification Module Properties: non-isolated constant current and voltage module.

Advantage:

CC CV Low ripple

When the module charges a battery, it first use constant current to protect the battery. check the curse above.

Package Included: 1PCS\* 5A Lithium Charger Step down