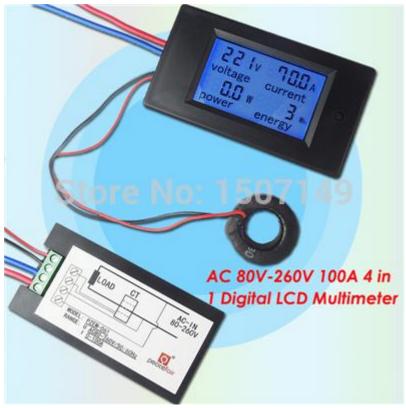

## AC 80V-260V 100A 4 in 1 Digital LCD Display Digital Current Voltmeter Ammeter Power Energy Multimeter Panel Tester Meter Monitor

## Item specifics

- Power Supply:AC
- Model Number: UN110-100A
- DIY Supplies:Electrical
- Display Type:Digital Only
- Working voltage: AC 80-260V
- Voltage test range: AC 80-260V (Display: 80V-220V)
- Current test range:0-100A (Display: 0.00-99.99A)
- Power test range:0-22kW
- Operating frequency:45-65Hz
- Measurement accuracy: 1.0
- Package Includes:1x 100A AC Digital LCD Multimeter

**Package Includes:** 

1x 100A AC Digital LCD Multimeter